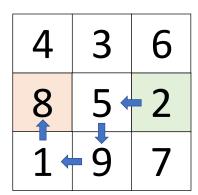

### Make 25

Here are three possible solutions for the second square.

solution

© www.thebusylizzie.co.uk 2020

solution