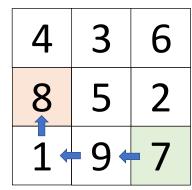

### Make 25

Here are three possible solutions for the second square.

solution

© www.thebusylizzie.co.uk 2020

solution