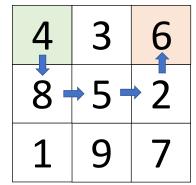

# Make 25

Here are three possible solutions for the third square.

| 3  | 5 | 2 |
|----|---|---|
| 9  | 4 | 7 |
| 6- | 1 | 8 |

| 3 - | <del>•</del> 5 - | <b>2</b> |
|-----|------------------|----------|
| 9   | 4                | 7        |
| 6   | 1                | 8        |

| 3 | 5-  | 2        |
|---|-----|----------|
| 9 | 4   | 7        |
| 6 | 1 - | <b>8</b> |

www.thehusvlizzie.co.uk 2020